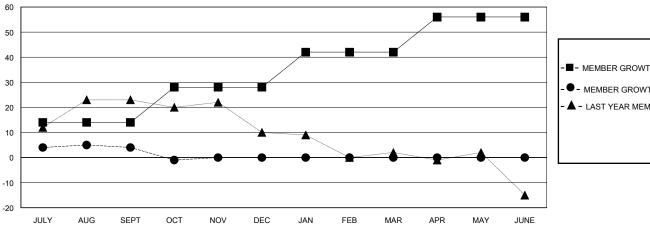

## GOALS AND ACTUAL MEMBERS CUMULATIVE

| <ul> <li>MEMBER GROWTH NET GOAL</li> </ul> | · <b>-</b> | MEMBER | GROWTH | NET | GOAL |
|--------------------------------------------|------------|--------|--------|-----|------|
|--------------------------------------------|------------|--------|--------|-----|------|

MEMBER GROWTH ACTUAL

| - 4 | <b>-</b> | LAST | YEAR | MEMBERSHIP | ACTUAL |
|-----|----------|------|------|------------|--------|
|     |          |      |      |            |        |

Results as of: 10/31/2024

## District 201V14

**LOCATION AUSTRALIA GMT**: **GMT CA** 

|               |                       |           | ZWT O/T       |                       |                        |                         |                                                    |
|---------------|-----------------------|-----------|---------------|-----------------------|------------------------|-------------------------|----------------------------------------------------|
| Clubs         |                       |           | Members       |                       |                        |                         |                                                    |
|               | RESULTS FOR 2024-2025 |           |               | RESULTS FOR 2024-2025 |                        |                         |                                                    |
| QUARTER       | NEW CLUB GOAL         | NEW CLUBS | DROPPED CLUBS | QUARTER MEM           | BER GROWTH NET<br>GOAL | MEMBER GROWTH<br>ACTUAL | DROPPED<br>MEMBERS ACTUAL<br>(including transfers) |
| JULY/AUG/SEPT | 0                     | 0         | 0             | JULY/AUG/SEPT         | 14                     | 31                      | 25                                                 |
| OCT/NOV/DEC   | 0                     | 0         | 0             | OCT/NOV/DEC           | 14                     | 5                       | 10                                                 |
| JAN/FEB/MAR   | 1                     | 0         | 0             | JAN/FEB/MAR           | 14                     | 0                       | 0                                                  |
| APR/MAY/JUNE  | 1                     | 0         | 0             | APR/MAY/JUNE          | 14                     | 0                       | 0                                                  |