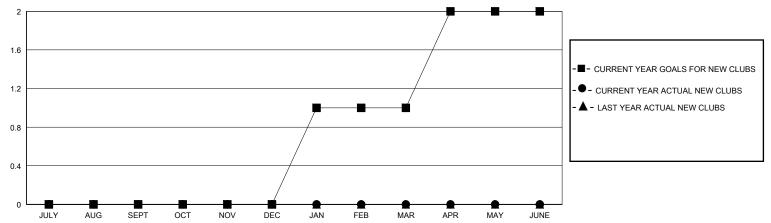

## GOALS AND ACTUAL NEW CLUBS CUMULATIVE

## District 201V14

**LOCATION AUSTRALIA GMT**: **GMT CA** 

|               |                       |           | ZWT O/T       |                       |                        |                         |                                                    |
|---------------|-----------------------|-----------|---------------|-----------------------|------------------------|-------------------------|----------------------------------------------------|
| Clubs         |                       |           | Members       |                       |                        |                         |                                                    |
|               | RESULTS FOR 2024-2025 |           |               | RESULTS FOR 2024-2025 |                        |                         |                                                    |
| QUARTER       | NEW CLUB GOAL         | NEW CLUBS | DROPPED CLUBS | QUARTER MEM           | BER GROWTH NET<br>GOAL | MEMBER GROWTH<br>ACTUAL | DROPPED<br>MEMBERS ACTUAL<br>(including transfers) |
| JULY/AUG/SEPT | 0                     | 0         | 0             | JULY/AUG/SEPT         | 14                     | 31                      | 25                                                 |
| OCT/NOV/DEC   | 0                     | 0         | 0             | OCT/NOV/DEC           | 14                     | 5                       | 10                                                 |
| JAN/FEB/MAR   | 1                     | 0         | 0             | JAN/FEB/MAR           | 14                     | 0                       | 0                                                  |
| APR/MAY/JUNE  | 1                     | 0         | 0             | APR/MAY/JUNE          | 14                     | 0                       | 0                                                  |